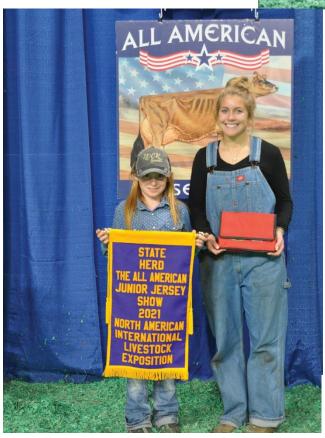

Wisconsin Juniors won the State Herd award of the All-American Junior Jersey Show

Three Wisconsin Jersey youth attended Jersey Youth Academy. (L-R) Emma Vos, Maleah Sickinger, & Sophie Larson