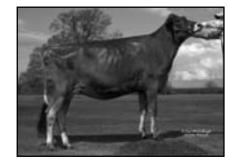

Tiaro Deluxe Ronda-ET), Hope Morrison, res. sr. and res. gr. champ.

LC Suspect Miss America 1st 4-yr.-old cow Senior and Grand Champion

Avon Road Comerica Gena 1st Intermediate yearling heifer

**Pfaffs Prairie Tequila Gracious** 1st Senior yearling heifer

# YOUR SOURCE FOR JERSEY PRODUCTION

**Elliotts Valiant Raquel-ET** 1st 5-yr.-old cow Reserve Senior and Reserve Grand Champion

Random Luck K Honesty-ET 1st Aged cow

| <b>6 OF THE</b>   | TNP | 25  | IPI R | IIIIS | ARE  | AT A | <b>CCEI</b> | FRA  | TFN ( | FNF  | <b>FICS</b> |
|-------------------|-----|-----|-------|-------|------|------|-------------|------|-------|------|-------------|
| NAME              | JPI | NMS | CM\$  | PTAM  | PTAF | PTAP | MREL        | PL   | SCS   | DPR  | PTAT        |
| 014JE00533 VITO   | 190 | 316 | 342   | 2500  | 57   | 79   | 93          | -0.9 | 2.96  | -2.9 | 0.70        |
| 014JE00539 MADDIX | 185 | 388 | 433   | 1556  | 88   | 61   | 90          | 0.0  | 3.36  | 0.6  | 0.80        |
| 014JE00537 LOTTO  | 173 | 565 | 587   | 867   | 79   | 27   | 95          | 5.0  | 2,68  | 0.9  | 0.80        |
| 014JE00473 LOUIE  | 172 | 490 | 479   | 1367  | 66   | 36   | 98          | 4.0  | 2.89  | 0.9  | 0.70        |
| 014JE00544 DAZZLE | 163 | 311 | 301   | 1774  | 35   | 51   | 84          | 1.8  | 3,11  | 0.0  | 0.90        |
| 014JE00509 LIAM   | 162 | 360 | 411   | 1313  | 72   | 52   | 93          | 1.1  | 3.07  | -0.9 | 0.50        |