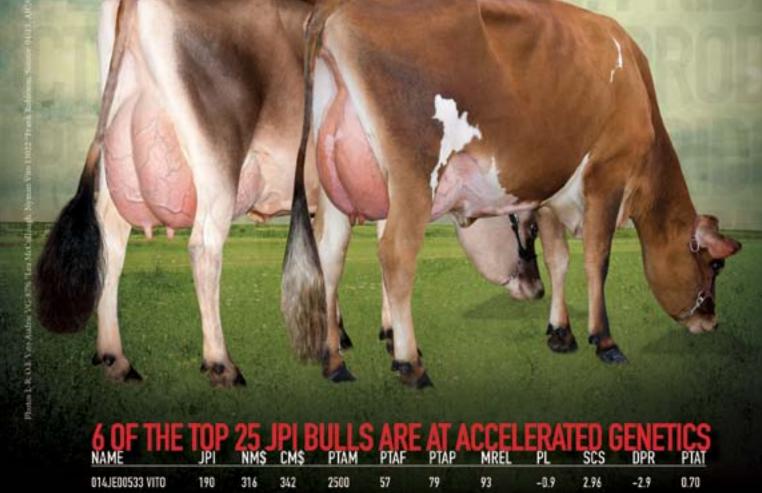

# YOUR SOURCE FOR JERSEY PRODUCTION

**Elliotts Valiant Raquel-ET** 1st 5-yr.-old cow Reserve Senior and Reserve Grand Champion

Random Luck K Honesty-ET 1st Aged cow

| <b>6 OF THE</b>   | TNP | 25  | IPI R | IIIIS | ARE  | AT A | <b>CCEI</b> | FRA  | TFN ( | FNF  | <b>FICS</b> |
|-------------------|-----|-----|-------|-------|------|------|-------------|------|-------|------|-------------|
| NAME              | JPI | NMS | CM\$  | PTAM  | PTAF | PTAP | MREL        | PL   | SCS   | DPR  | PTAT        |
| 014JE00533 VITO   | 190 | 316 | 342   | 2500  | 57   | 79   | 93          | -0.9 | 2.96  | -2.9 | 0.70        |
| 014JE00539 MADDIX | 185 | 388 | 433   | 1556  | 88   | 61   | 90          | 0.0  | 3.36  | 0.6  | 0.80        |
| 014JE00537 LOTTO  | 173 | 565 | 587   | 867   | 79   | 27   | 95          | 5.0  | 2,68  | 0.9  | 0.80        |
| 014JE00473 LOUIE  | 172 | 490 | 479   | 1367  | 66   | 36   | 98          | 4.0  | 2.89  | 0.9  | 0.70        |
| 014JE00544 DAZZLE | 163 | 311 | 301   | 1774  | 35   | 51   | 84          | 1.8  | 3,11  | 0.0  | 0.90        |
| 014JE00509 LIAM   | 162 | 360 | 411   | 1313  | 72   | 52   | 93          | 1.1  | 3.07  | -0.9 | 0.50        |