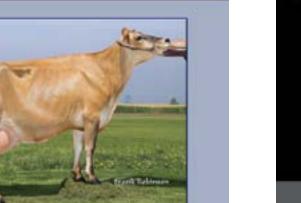

### Junior 3-yr.-old cow (3 shown)

- Shea-Rock Minister Maui, Adam Field, Reedsburg Best bred and owned-Big Time Shiney Jade, Matt Linehan, 2<sup>nd</sup> in class
- Senior 3-yr.-old cow (2 shown)
- Ratliff Minister Krystal-ET, Sawyer Brandenburg, Fort Atkinson
- 4-vr.-old cow (3 shown) LC Suspect Miss America, Taylor Leach, Linwood, Kan., best bred and owned of show, sr. and gr. champ.
- 5-vr.-old cow (3 shown) Elliotts Valiant Raquel-ET (S: Elliotts SD Valiant-ET, D:

Tiaro Deluxe Ronda-ET), Hope Morrison, res. sr. and res. gr. champ.

LC Suspect Miss America 1st 4-yr.-old cow Senior and Grand Champion

Avon Road Comerica Gena 1st Intermediate yearling heifer

**Pfaffs Prairie Tequila Gracious** 1st Senior yearling heifer