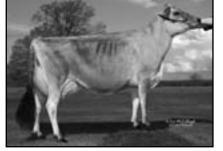

Tiaro Deluxe Ronda-ET), Hope Morrison, res. sr. and res. gr. champ.

LC Suspect Miss America 1st 4-yr.-old cow Senior and Grand Champion

Avon Road Comerica Gena 1st Intermediate yearling heifer

**Pfaffs Prairie Tequila Gracious** 1st Senior yearling heifer

# YOUR SOURCE FOR JERSEY PRODUCTION

**Elliotts Valiant Raquel-ET** 1st 5-yr.-old cow Reserve Senior and Reserve Grand Champion

Random Luck K Honesty-ET 1st Aged cow

| <b>6 OF THE</b>   | TNP | 25  | IPI R | IIIIS | ARE  | AT A | <b>CCEI</b> | FRA  | TFN ( | FNF  | <b>FICS</b> |
|-------------------|-----|-----|-------|-------|------|------|-------------|------|-------|------|-------------|
| NAME              | JPI | NMS | CM\$  | PTAM  | PTAF | PTAP | MREL        | PL   | SCS   | DPR  | PTAT        |
| 014JE00533 VITO   | 190 | 316 | 342   | 2500  | 57   | 79   | 93          | -0.9 | 2.96  | -2.9 | 0.70        |
| 014JE00539 MADDIX | 185 | 388 | 433   | 1556  | 88   | 61   | 90          | 0.0  | 3.36  | 0.6  | 0.80        |
| 014JE00537 LOTTO  | 173 | 565 | 587   | 867   | 79   | 27   | 95          | 5.0  | 2,68  | 0.9  | 0.80        |
| 014JE00473 LOUIE  | 172 | 490 | 479   | 1367  | 66   | 36   | 98          | 4.0  | 2.89  | 0.9  | 0.70        |
| 014JE00544 DAZZLE | 163 | 311 | 301   | 1774  | 35   | 51   | 84          | 1.8  | 3,11  | 0.0  | 0.90        |
| 014JE00509 LIAM   | 162 | 360 | 411   | 1313  | 72   | 52   | 93          | 1.1  | 3.07  | -0.9 | 0.50        |