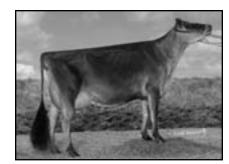

# Wisconsin Spring **Spectacular Junior Show**

LC Suspect Miss America was named Grand Champion for Taylor Leach, Linwood, Kan., at the Wisconsin Spring Spectacular Junior Jersev Show April 26-27, 2013. Elliotts Valiant Raquel-ET, shown by Hope Morrison, Peterson, Minn., was named Reserve Grand Champion. Robert Yeoman, Dover, Okla., judged the 59 Registered Jerseys shown in Viroqua, Wis.

### Junior 3-yr.-old cow (3 shown)

- Shea-Rock Minister Maui, Adam Field, Reedsburg Best bred and owned-Big Time Shiney Jade, Matt Linehan, 2<sup>nd</sup> in class
- Senior 3-yr.-old cow (2 shown)
- Ratliff Minister Krystal-ET, Sawyer Brandenburg, Fort Atkinson
- 4-vr.-old cow (3 shown) LC Suspect Miss America, Taylor Leach, Linwood, Kan., best bred and owned of show, sr. and gr. champ.
- 5-vr.-old cow (3 shown) Elliotts Valiant Raquel-ET (S: Elliotts SD Valiant-ET, D:

Tiaro Deluxe Ronda-ET), Hope Morrison, res. sr. and res. gr. champ.

LC Suspect Miss America 1st 4-yr.-old cow Senior and Grand Champion

Avon Road Comerica Gena 1st Intermediate yearling heifer

**Pfaffs Prairie Tequila Gracious** 1st Senior yearling heifer